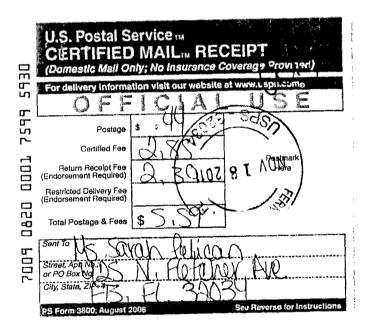

Letter from the filing officer (City Clerk Mary Mercer) to Candidate Sarah Pelican dated November 17, 2011 informing candidate of a late Campaign Treasurer's Report

Copy of the Certified Card showing receipt of Certified Letter regarding late report by Candidate on November 19, 2011

Letter from the filing officer (City Clerk Mary Mercer) to Candidate Sarah Pelican dated November 17, 2011 informing candidate of a late Campaign Treasurer's Report

Copy of the Certified Card showing receipt of Certified Letter regarding late report by Candidate on November 19, 2011.

### NOTICE OF HEARING ON APPEAL OF AUTOMATIC FINE

TO: Sara Pelican 425 North Fletcher Avenue Fernandina Beach, Florida 32034

Mary L. Mercer, City Clerk City of Fernandina Beach 2034 204 Ash Street Fernandina Beach, Florida 32034